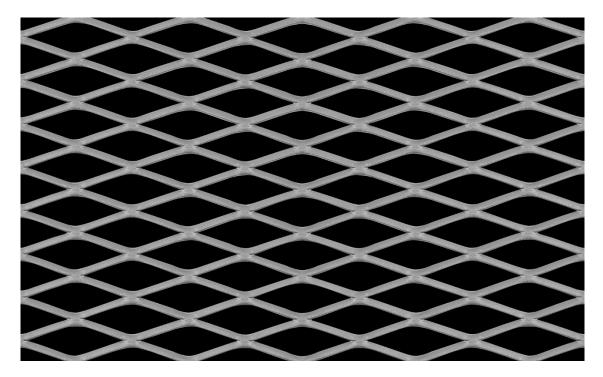

## **Expanded Metal - Product Data Sheet**

Mesh Ref No: 30-80F Flattened Mild Steel Mesh

LW Aperture:24.38mmStrand Width:2.39mmSW Aperture:7.11mmThickness:1.14mmWeight:3.64 kg / m2Open Area:60%

Material: Mild Steel - Cold Reduced DC01 to BS EN 10130